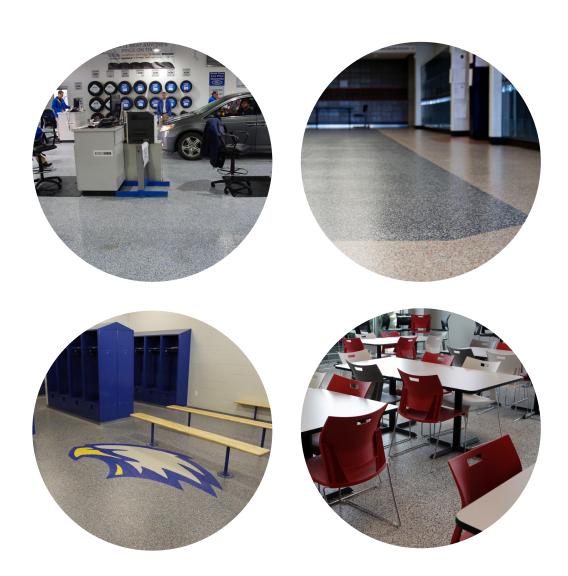

# Decorative Flake Epoxy Flooring

**Product Data** 

# **Description**

Epoxy combined with vinyl flakes resulting in a decorative & seamless floor. Custom colors, designs & multiple flake sizes make this a very versatile coating.

## **Benefits**

- Custom Colors, Patterns & Designs
- Variable Texture from Slip Resistant to Smooth
- Chemical Resistant
- Durable
- Easy Maintenance
- Low Odor & VOC
- Meets ADA, USDA, FDA & OSHA Standards
- Contributes to LEED

# **Typical Uses**

- Automotive Areas
- Corridors & High Traffic Areas
- Dining Areas
- Garages
- Halls & Corridors
- Hospitals
- Laboratories
- Lobbies
- Manufacturing
- Restrooms

## **Colors**

- Comes in 9 standard blend colors
- Custom blends can be created from 18 colors